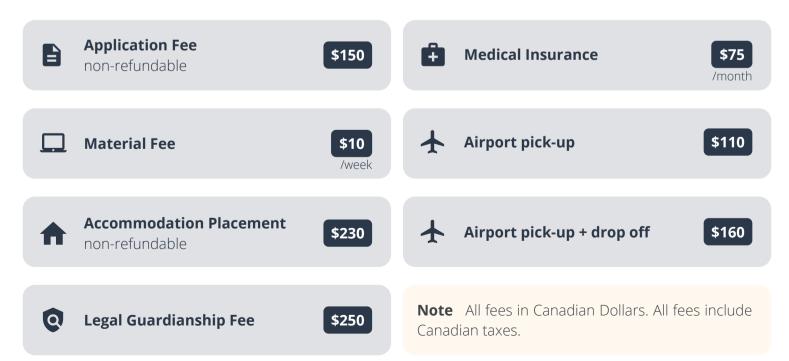

tion**

Smrt English ESL, Exam Preparation, University Pathway, 1 to 11 12 to 23 24+

Business English WEEKS WEEKS WEEKS

Full-Time Intensive
38 Lessons / week

\$410 \$390 \$370

Full-Time
28 Lessons / week

\$360 \$340 \$320

Premium Intensive
28 Lessons + 5 hours of Private Lessons per week

\$625 \$585

Part-Time
18 Lessons / week

\$260
/week

Private Lessons
Per hour

\$70
/hour

\$19,000

Smrt Year (36 weeks+)
F/T ESL & free course change

\$320
/week

Smrt Year PLUS (52 weeks)
incl Personal Training Sessions

CCEL Live Online English Course
Visit ccel.ca/live for details

\*70/\$120

## **Accommodations**



\$200 Damage Deposit PER MONTH **Homestay** 

Shared Room
Shared Kitchen & Bath

4 WEEKS

Single Room
Shared Kitchen & Bath

Studio Apartment
Sleeps Two
\$1,800

## **Other**