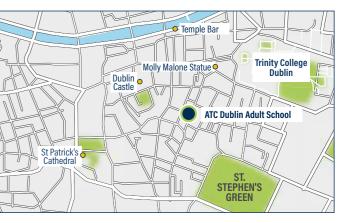

|--------|-----|
| taly   | 11% |
| Spain  | 10% |
| ſurkey | 8%  |
| rance  | 7%  |
| apan   | 6%  |
| China  | 6%  |
| Russia | 5%  |
| Other  | 29% |

Nationality mix based on 15 months to March 2020. Other includes 30 nationalities



ATC Dublin Adult School

Light kitchen facilities

 $\widehat{\circ}$ 

### 09

"After 3 months studying in ATC English School Dublin I can tell everybody, ATC should be your choice if you want to learn English in a serious but friendly school. Moreover, ATC is located in the very old town of Dublin, which will let you enjoy all the best of that vibrant city"





12 km from **Dublin Airport** 



ATC Online for all students



Fun and engaging daily social programme



Host families in residentia suburbs of Dublin



Modern self catering accommodation



### CHOOSE YOUR STUDY PATH

At ATC we know that everyone has different objectives and time available, so you can choose the course and duration to suit you.

#### How we teach...

The curriculum is designed to develop a student's overall level of English, focusing on all of the key skills of reading, writing, speaking, listening, grammar and vocabulary.

The teachers work alongside the course objectives and use methodologies such as Task Based Learning (TBL), Communicative Language Teaching (CLT), and Co-operative Language Learning (CLL).

Each class has two teachers, exposing the students to different teaching styles.

| Courses available