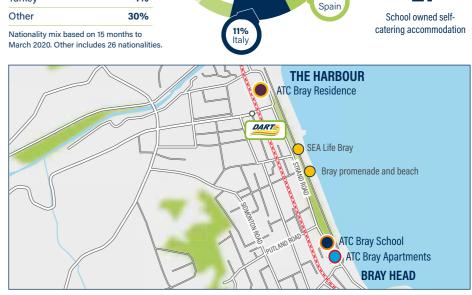

alc

Free Wi-Fi

Think The state of the state of

Nationality Mix

| Brazil | 19% |
|--------|-----|
| Spain  | 149 |
| Italy  | 119 |
| France | 6%  |
| Japan  | 7%  |
| Korea  | 5%  |
| Russia | 49  |
| Turkey | 49  |
| Other  | 30% |
|        |     |

ATC Bray School O ATC Bray Apartments O ATC Bray Residence

Light kitchen facilities

#### **ATC Brav**

All host families are in the town of Bray and most are within walking distance, up to 40 minutes, sometimes higher in peak season.

#### BRAY

**ATC Bray offers school** owned apartments next to the school, and a residence 700 metres along the seafront.

- Seafront location
- Minimum age 18
- Single and twin rooms available
- Some rooms ensuite
- Shared kitchen and living area
- Free Wi-Fi
- Laundry facilities