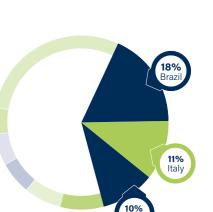

#### **Nationality Mix**

| Brazil | 18% |
|--------|-----|
| taly   | 11% |
| Spain  | 10% |
| ſurkey | 8%  |
| rance  | 7%  |
| apan   | 6%  |
| China  | 6%  |
| Russia | 5%  |
| Other  | 29% |

Nationality mix based on 15 months to March 2020. Other includes 30 nationalities