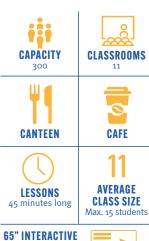

#### KEA CUMUNI EVULCE

(at least 3 free social activities a week)

Organised Social Program

| KEY SCHOOL FACTS:          |                                           |  |  |  |  |  |
|----------------------------|-------------------------------------------|--|--|--|--|--|
| CAPACITY 135               | CLASSROOMS                                |  |  |  |  |  |
| CANTEEN                    | CAFE                                      |  |  |  |  |  |
| LESSONS<br>45 minutes long | AVERAGE CLASS<br>SIZE<br>Max. 15 students |  |  |  |  |  |
| SELF STUDY<br>ROOM         | 65" INTERACTIVE                           |  |  |  |  |  |
| ((0))                      |                                           |  |  |  |  |  |