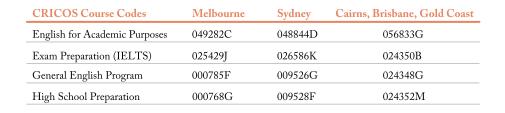

#### **SYDNEY & MELBOURNE**

One-to-One with any other course

| Courses                           | Timetables | Lessons | 1-4 Weeks                 | 5-12 Weeks               | 13-23 Weeks                | 24-35 Weeks              | 36+ Weeks |
|-----------------------------------|------------|---------|---------------------------|--------------------------|----------------------------|--------------------------|-----------|
| General English                   | 9:00-13:30 | 20      | \$370.00                  | \$345.00                 | \$330.00                   | \$320.00                 | \$315.00  |
| Exam Preparation, IELTS (B2)      | 9:00-13:30 | 20      | \$370.00                  | \$345.00                 | \$330.00                   | \$320.00                 | \$315.00  |
| English for Academic Purposes (B2 | 9:00-13:30 | 20      | \$370.00                  | \$345.00                 | \$330.00                   | \$320.00                 | \$315.00  |
| General English Plus              | 9:00-15.00 | 25      | \$405.00                  | \$385.00                 | \$370.00                   | \$360.00                 | \$355.00  |
| High School Preparation           | 9:00-15.00 | 25      | \$405.00                  | \$385.00                 | \$370.00                   | \$360.00                 | \$355.00  |
| One-to-One                        |            |         | 1-4 lessons<br>\$100/hour | 5-9 lessons<br>\$95/hour | 10-14 lessons<br>\$90/hour | 15+ lessons<br>\$85/hour |           |

| Courses                             | Timetables | Lessons | 1-4 Weeks                 | 5-12 Weeks               | 13-23 Weeks                | 24-35 Weeks              | 36+ Weeks |
|-------------------------------------|------------|---------|---------------------------|--------------------------|----------------------------|--------------------------|-----------|
| General English                     | 9:00-13:30 | 20      | \$345.00                  | \$330.00                 | \$315.00                   | \$300.00                 | \$295.00  |
| Exam Preparation, IELTS (B2)        | 9:00-13:30 | 20      | \$345.00                  | \$330.00                 | \$315.00                   | \$300.00                 | \$295.00  |
| English for Academic Purposes (B2)* | 9:00-13:30 | 20      | \$345.00                  | \$330.00                 | \$315.00                   | \$300.00                 | \$295.00  |
| General English Plus                | 9:00-15.00 | 25      | \$380.00                  | \$365.00                 | \$350.00                   | \$340.00                 | \$335.00  |
| One-to-One                          |            |         | 1-4 lessons<br>\$100/hour | 5-9 lessons<br>\$95/hour | 10-14 lessons<br>\$90/hour | 15+ lessons<br>\$85/hour |           |