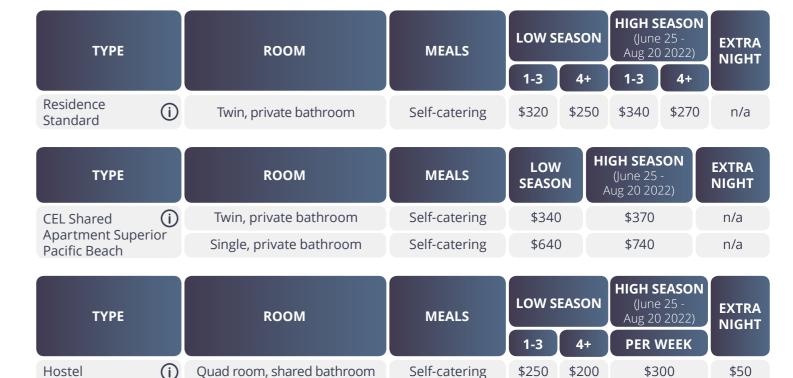

st and dinner | \$330         | \$350                                     | \$90           |
|                       |     | Single, private bathroom | Breakfast and dinner | \$400         | \$430                                     | \$95           |
| Premium<br>Homestay ( |     | Twin, shared bathroom    | Breakfast and dinner | \$330         | \$350                                     | \$90           |
|                       | (i) | Single, shared bathroom  | Breakfast and dinner | \$400         | \$430                                     | \$95           |

Premium homestay is max. 35 min by public Transportation from CEL, direct connection - limited availability. Surcharge of \$35/week for all homestay types per person for lactose free and vegan diet.

# RESIDENTIAL ACCOMMODATION



# **AIRPORT TRANSFER (ALL ACCOMMODATION TYPES)**

| AIRPORT                   | ARRIVAL ONLY | ARRIVAL & DEPARTURE | DEPARTURE ONLY |
|---------------------------|--------------|---------------------|----------------|
| San Diego Airport (SAN)   | \$100        | \$200               | \$100          |
| Los Angeles Airport (LAX) | \$350        | \$700               | \$350          |