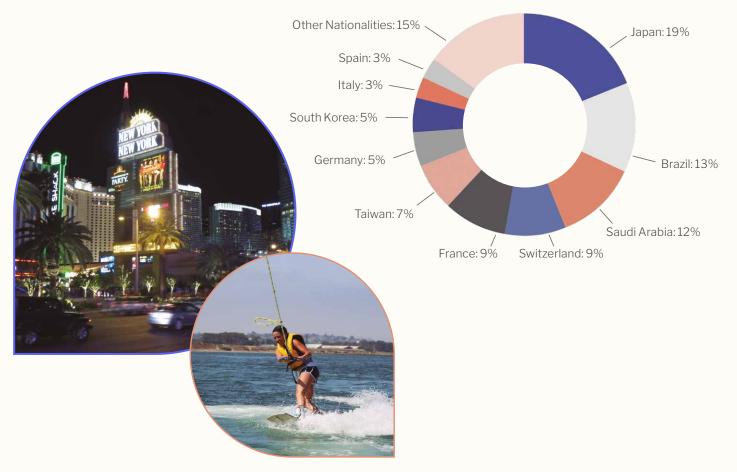

#### **MORNING SHIFT**

8:45 - 10:15 Classes 10:15 - 10:30 Break 10:30 - 12:00 Classes 12:00 - 12:30 Break 12:30 - 14:00 Electives

NATIONALITY MIX