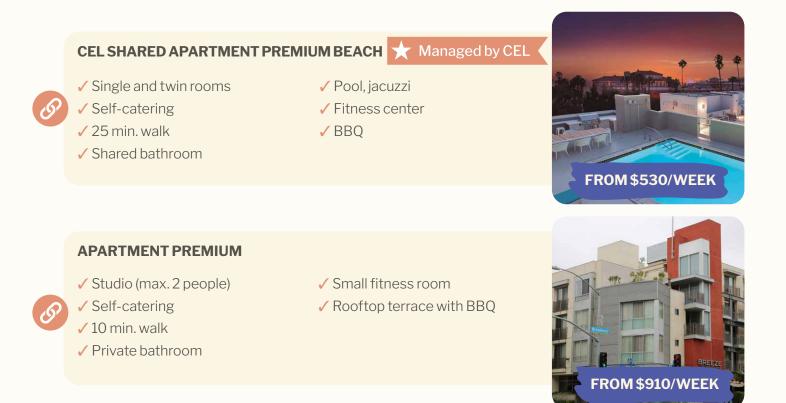

### SHARED APARTMENT ECONOMY

- ✓ Single and twin rooms
- ✓ Self-catering
- ✓ 30 45 min. by bus
- ✓ Shared bathroom

### SHARED APARTMENT STANDARD

- ✓ Single and twin rooms
- ✓ Self-catering
- ✓ 30-45 min. by bus
- Shared bathroom

### SHARED APARTMENT COMFORT

- ✓ Single and twin rooms
- ✓ Self-catering
- 🗸 10 min. walk
- Private bathroom