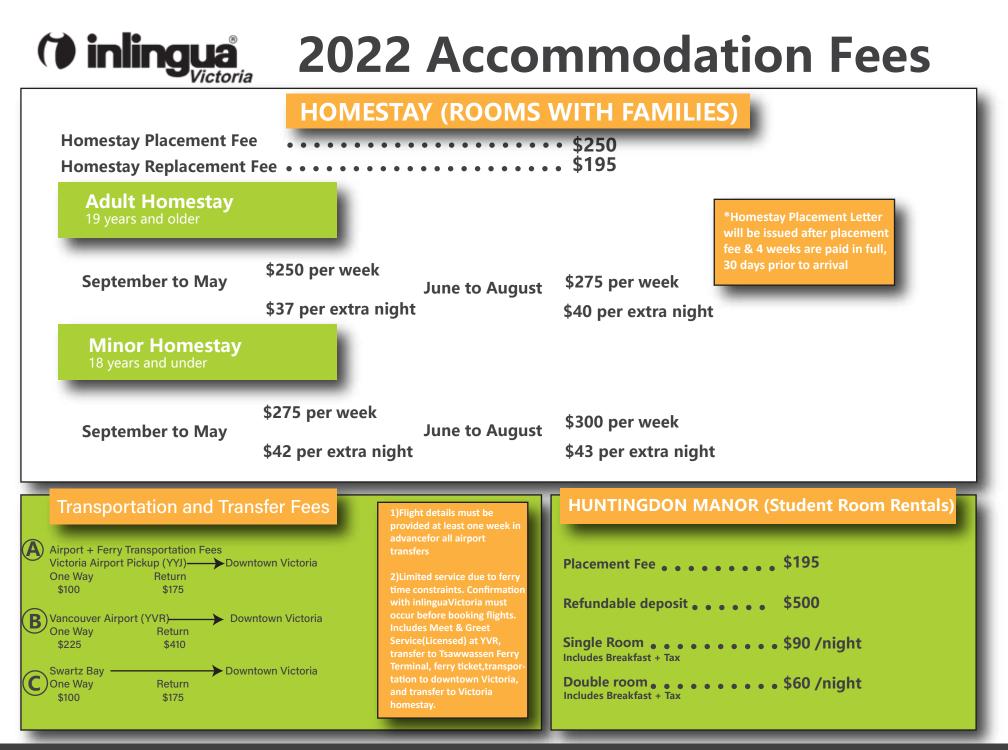

nd Service Management<br>TESL On Campus | \$1395 (One Time)<br>\$225 + GST (5%) (One Time) | Medical Insurance (Guard.me)              | \$15/ Week (\$2.50/ Day)       |
| TESL Online                                          | \$250 + GST (5%) (One Time)                      | Guardianship Fee                          | \$150 (18 and under) (One Time |
|                                                      |                                                  | Guardianship Monitoring and Reporting Fee | \$5/week (18 and under)        |

\*Fees are valid for registrations received from November 1st, 2021 to October 31st, 2022, for start dates after October 31st, 2021. Weekly Fees for all programs include tuition, placement tests, and graduation certificate. All fees are in Canadian Dollars.



### () inlingua Victoria

# **2022 Start Dates**

| Statutory Holidays                          | * Indicates Monday holiday (Tuesday Start day) |                                                  |                                                     |  |  |  |  |
|---------------------------------------------|------------------------------------------------|--------------------------------------------------|-----------------------------------------------------|--|--|--|--|
| January 3rd*<br>Feburary 21st<br>April 15th | May 23rd*<br>July 1st<br>August 1st*           | September 5th*<br>October 10th*<br>November 11th | December 26th - January 1st<br>(Christmas Holiday)* |  |  |  |  |

General English Classes (On campus and Online), EAP (On campus and Online), and OnTESL (Online TESL) will